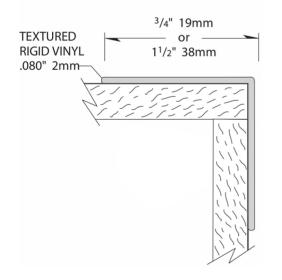

#### SPECIFICATIONS

WING SIZE OPTIONS:

- 3/4" (19 mm)
- 1-1/2" (38 mm)
- 90° angle available for both sizes, see diagram on left
- LENGTH OPTIONS:
- 8' (2.44m)
- 12' (3.66 m)

#### PHYSICAL PROPERTIES

- Made with rigid PVC
- 0.80" (2mm) thick rigid vinyl