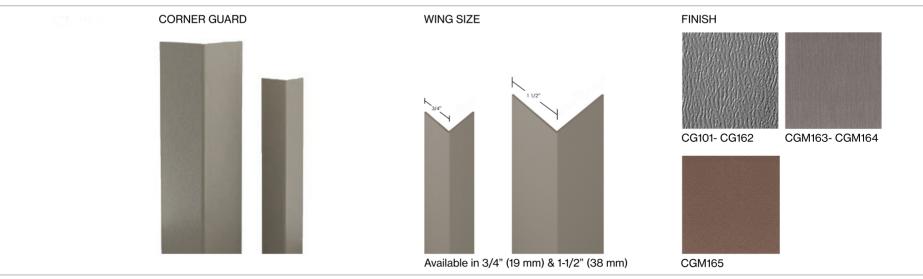

## **Corner Guards**

#### SPECIFICATIONS

WING SIZE OPTIONS:

- 3/4" (19 mm)
- 1-1/2" (38 mm)
- 90° angle available for both sizes, see diagram on left
- LENGTH OPTIONS:
- 8' (2.44m)
- 12' (3.66 m)

#### FINISH:

- Textured satin finish available on CG101- CG162
- Brushed metal finish available on CGM163- CGM164
- Brushed velvet finish available on CGM165